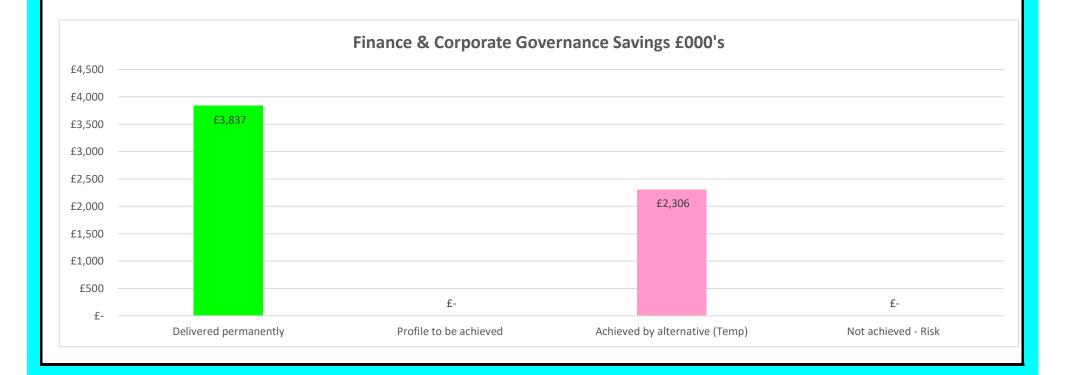

### Finance & Corporate Governance

Savings:

| our mgo.                                    | £'000 | Delivered<br>permanently | Profiled to be<br>achieved | Achieved by<br>alternatives on<br>a temporary<br>basis | Not achievable |
|---------------------------------------------|-------|--------------------------|----------------------------|--------------------------------------------------------|----------------|
| Brought Forwards Savings                    |       |                          |                            |                                                        |                |
| Finance Savings                             | 47    | 18                       | -                          | 29                                                     |                |
| Protective Services                         | 54    |                          |                            | 54                                                     |                |
| Assessors & Electoral Registration Services | 9     |                          | -                          | 9                                                      |                |
| 2023/24 Savings                             |       |                          |                            |                                                        |                |
| Additional Fees & Charges Income            | 137   | 137                      | -                          |                                                        |                |
| Service Concessions                         | 3,562 | 3,562                    | -                          |                                                        |                |
| Finance                                     | 125   |                          | -                          | 125                                                    |                |
| Loans Charges                               | 25    | 25                       | -                          |                                                        |                |
| Legal Services                              | 9     |                          | -                          | 9                                                      |                |
| Protective Services                         | 86    |                          | -                          | 86                                                     |                |
| Communications & Marketing                  | 7     | 7                        | -                          |                                                        |                |
| Audit & Risk                                | 19    | 19                       | -                          |                                                        |                |
| Remove COVID-19 base budget                 | 69    | 69                       | -                          |                                                        |                |
| New Commissioning Strategy                  | 250   |                          | -                          | 250                                                    |                |
| Digital Transformation                      | 1,744 |                          | -                          | 1,744                                                  |                |
|                                             | 6,143 | 3,837                    | -                          | 2,306                                                  | -              |