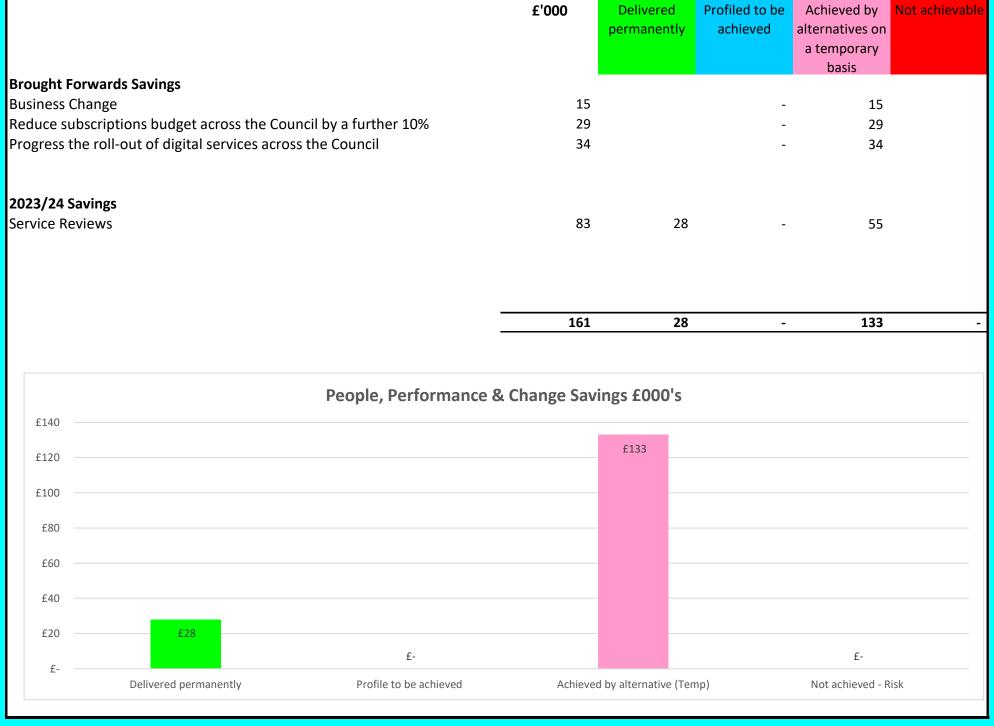

# People, Performance & Change

Appendix 3

## Strategic Commissioning & Partnership

Savings:

|                                 | £'000 | Delivered<br>permanently | Profiled to be<br>achieved | Achieved by<br>alternatives on<br>a temporary<br>basis | Not achievable |
|---------------------------------|-------|--------------------------|----------------------------|--------------------------------------------------------|----------------|
| Brought Forwards Savings        |       |                          |                            |                                                        |                |
| Strategic Commissioning Savings | 591   | 309                      | -                          | 282                                                    |                |
| Reablement Savings              | 722   | 437                      | -                          | 285                                                    |                |
| Bordercare Alarms               | 75    |                          | -                          | 75                                                     |                |
| 2023/24 Savings                 |       |                          |                            |                                                        |                |
| Better use of Fleet Vehicles    | 45    |                          | -                          | 45                                                     |                |
| Residential Care Retendering    | 100   |                          | -                          | 100                                                    |                |
| IT Savings                      | 100   | 100                      | -                          |                                                        |                |
| Strategic Commissioning Savings | 337   |                          | -                          | 337                                                    |                |

| -                     | 1,970          | 846    | - | 1,124 | - |
|-----------------------|----------------|--------|---|-------|---|
|                       |                |        |   |       |   |
|                       |                |        |   |       |   |
| People, Performance & | Change Savings | £000's |   |       |   |