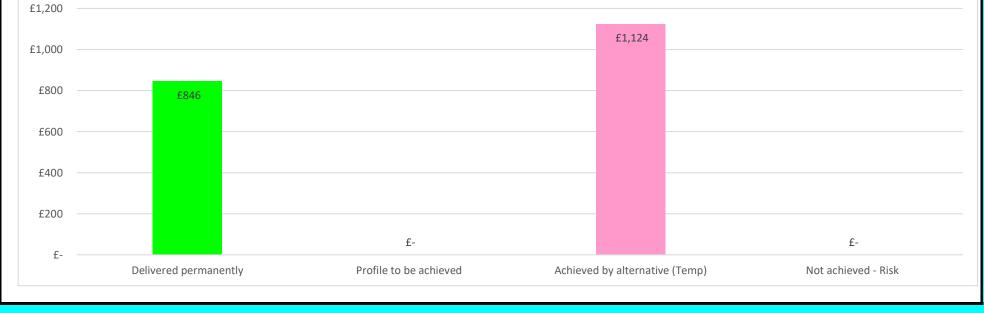

## Strategic Commissioning & Partnership

Savings:

|                                 | £'000 | Delivered<br>permanently | Profiled to be<br>achieved | Achieved by<br>alternatives on<br>a temporary<br>basis | Not achievable |
|---------------------------------|-------|--------------------------|----------------------------|--------------------------------------------------------|----------------|
| Brought Forwards Savings        |       |                          |                            |                                                        |                |
| Strategic Commissioning Savings | 591   | 309                      | -                          | 282                                                    |                |
| Reablement Savings              | 722   | 437                      | -                          | 285                                                    |                |
| Bordercare Alarms               | 75    |                          | -                          | 75                                                     |                |
| 2023/24 Savings                 |       |                          |                            |                                                        |                |
| Better use of Fleet Vehicles    | 45    |                          | -                          | 45                                                     |                |
| Residential Care Retendering    | 100   |                          | -                          | 100                                                    |                |
| IT Savings                      | 100   | 100                      | -                          |                                                        |                |
| Strategic Commissioning Savings | 337   |                          | -                          | 337                                                    |                |

| -                     | 1,970          | 846    | - | 1,124 | - |
|-----------------------|----------------|--------|---|-------|---|
|                       |                |        |   |       |   |
|                       |                |        |   |       |   |
| People, Performance & | Change Savings | £000's |   |       |   |